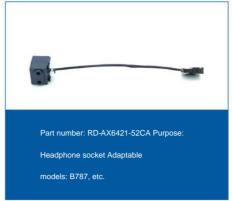

| Serial number part number |                                  | type                                                | model                            | Replace manufacturer |
|---------------------------|----------------------------------|-----------------------------------------------------|----------------------------------|----------------------|
| 1                         | 181557-101                       | Headphone jack                                      | B777                             | Thales               |
| 2                         | RD-AX6421-52 headphone jack      | C.                                                  | B787 Economy                     | Matsushita           |
| 3                         | 170777-58                        | Headphone jack                                      | A330 regular economy             | Thales               |
| 4                         | 181312-E01                       | USB charging socket                                 | A330 Business                    | Thales               |
| 5                         | 181530-101                       | Noise canceling headphone jack                      | A330 Business                    | Thales               |
| 6                         | RD-FA6293-02                     | Noise canceling headphones                          | A330 business, B787              | Matsushita           |
| 7                         | RD-FA6013-02 USB charging socket |                                                     | B787ÿB787                        | Matsushita           |
| 8                         | RD-FA6263-43                     | Headphones + charging + network port                | A380 luxury, business            | Matsushita           |
| 9                         | 151400010001CD                   | EFB bracket                                         | Boeing, Airbus, COMAC all series |                      |
| 10                        | D57350121                        | Navigation lampshade & strobe lampshade A320 series |                                  |                      |
| 11                        |                                  | Noise-canceling headphones for two-cabin passengers | A359ÿA333ÿB773ÿA321neo           |                      |
| 12                        |                                  | pilot headphones                                    | A320 series, B737 series, etc.   |                      |
| 13                        |                                  | Cabin crew radio call rope for all Boo              | eing, Airbus and COMAC series    | Matsushita           |
| 14                        |                                  | 4MCU bay                                            | Boeing, Airbus, COMAC all series |                      |
|                           |                                  |                                                     |                                  |                      |