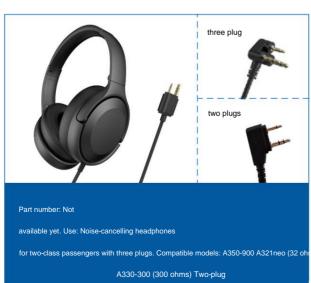

| Serial number part number |                                  | type                                                | model                            | Replace manufacturer |
|---------------------------|----------------------------------|-----------------------------------------------------|----------------------------------|----------------------|
| 1                         | 181557-101                       | Headphone jack                                      | B777                             | Thales               |
| 2                         | RD-AX6421-52 headphone jack      | C.                                                  | B787 Economy                     | Matsushita           |
| 3                         | 170777-58                        | Headphone jack                                      | A330 regular economy             | Thales               |
| 4                         | 181312-E01                       | USB charging socket                                 | A330 Business                    | Thales               |
| 5                         | 181530-101                       | Noise canceling headphone jack                      | A330 Business                    | Thales               |
| 6                         | RD-FA6293-02                     | Noise canceling headphones                          | A330 business, B787              | Matsushita           |
| 7                         | RD-FA6013-02 USB charging socket |                                                     | B787ÿB787                        | Matsushita           |
| 8                         | RD-FA6263-43                     | Headphones + charging + network port                | A380 luxury, business            | Matsushita           |
| 9                         | 151400010001CD                   | EFB bracket                                         | Boeing, Airbus, COMAC all series |                      |
| 10                        | D57350121                        | Navigation lampshade & strobe lampshade A320 series |                                  |                      |
| 11                        |                                  | Noise-canceling headphones for two-cabin passengers | A359ÿA333ÿB773ÿA321neo           |                      |
| 12                        |                                  | pilot headphones                                    | A320 series, B737 series, etc.   |                      |
| 13                        |                                  | Cabin crew radio call rope for all Boo              | eing, Airbus and COMAC series    | Matsushita           |
| 14                        |                                  | 4MCU bay                                            | Boeing, Airbus, COMAC all series |                      |
|                           |                                  |                                                     |                                  |                      |