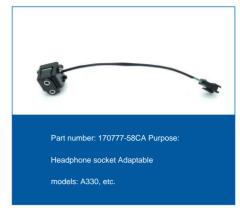

| Serial number part number |                                  | type                                                | model                            | Replace manufacturer |
|---------------------------|----------------------------------|-----------------------------------------------------|----------------------------------|----------------------|
| 1                         | 181557-101                       | Headphone jack                                      | B777                             | Thales               |
| 2                         | RD-AX6421-52 headphone jack      | C.                                                  | B787 Economy                     | Matsushita           |
| 3                         | 170777-58                        | Headphone jack                                      | A330 regular economy             | Thales               |
| 4                         | 181312-E01                       | USB charging socket                                 | A330 Business                    | Thales               |
| 5                         | 181530-101                       | Noise canceling headphone jack                      | A330 Business                    | Thales               |
| 6                         | RD-FA6293-02                     | Noise canceling headphones                          | A330 business, B787              | Matsushita           |
| 7                         | RD-FA6013-02 USB charging socket |                                                     | B787ÿB787                        | Matsushita           |
| 8                         | RD-FA6263-43                     | Headphones + charging + network port                | A380 luxury, business            | Matsushita           |
| 9                         | 151400010001CD                   | EFB bracket                                         | Boeing, Airbus, COMAC all series |                      |
| 10                        | D57350121                        | Navigation lampshade & strobe lampshade A320 series |                                  |                      |
| 11                        |                                  | Noise-canceling headphones for two-cabin passengers | A359ÿA333ÿB773ÿA321neo           |                      |
| 12                        |                                  | pilot headphones                                    | A320 series, B737 series, etc.   |                      |
| 13                        |                                  | Cabin crew radio call rope for all Boo              | eing, Airbus and COMAC series    | Matsushita           |
| 14                        |                                  | 4MCU bay                                            | Boeing, Airbus, COMAC all series |                      |
|                           |                                  |                                                     |                                  |                      |