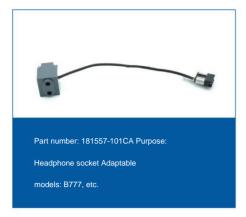

| Serial number part number |                                  | type                                                | model                            | Replace manufacturer |
|---------------------------|----------------------------------|-----------------------------------------------------|----------------------------------|----------------------|
| 1                         | 181557-101                       | Headphone jack                                      | B777                             | Thales               |
| 2                         | RD-AX6421-52 headphone jack      | C.                                                  | B787 Economy                     | Matsushita           |
| 3                         | 170777-58                        | Headphone jack                                      | A330 regular economy             | Thales               |
| 4                         | 181312-E01                       | USB charging socket                                 | A330 Business                    | Thales               |
| 5                         | 181530-101                       | Noise canceling headphone jack                      | A330 Business                    | Thales               |
| 6                         | RD-FA6293-02                     | Noise canceling headphones                          | A330 business, B787              | Matsushita           |
| 7                         | RD-FA6013-02 USB charging socket |                                                     | B787ÿB787                        | Matsushita           |
| 8                         | RD-FA6263-43                     | Headphones + charging + network port                | A380 luxury, business            | Matsushita           |
| 9                         | 151400010001CD                   | EFB bracket                                         | Boeing, Airbus, COMAC all series |                      |
| 10                        | D57350121                        | Navigation lampshade & strobe lampshade A320 series |                                  |                      |
| 11                        |                                  | Noise-canceling headphones for two-cabin passengers | A359ÿA333ÿB773ÿA321neo           |                      |
| 12                        |                                  | pilot headphones                                    | A320 series, B737 series, etc.   |                      |
| 13                        |                                  | Cabin crew radio call rope for all Boo              | eing, Airbus and COMAC series    | Matsushita           |
| 14                        |                                  | 4MCU bay                                            | Boeing, Airbus, COMAC all series |                      |
|                           |                                  |                                                     |                                  |                      |