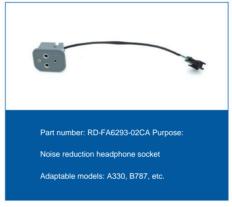

| Serial number part number |                                  | type                                                | model                            | Replace manufacturer |
|---------------------------|----------------------------------|-----------------------------------------------------|----------------------------------|----------------------|
| 1                         | 181557-101                       | Headphone jack                                      | B777                             | Thales               |
| 2                         | RD-AX6421-52 headphone jack      | C.                                                  | B787 Economy                     | Matsushita           |
| 3                         | 170777-58                        | Headphone jack                                      | A330 regular economy             | Thales               |
| 4                         | 181312-E01                       | USB charging socket                                 | A330 Business                    | Thales               |
| 5                         | 181530-101                       | Noise canceling headphone jack                      | A330 Business                    | Thales               |
| 6                         | RD-FA6293-02                     | Noise canceling headphones                          | A330 business, B787              | Matsushita           |
| 7                         | RD-FA6013-02 USB charging socket |                                                     | B787ÿB787                        | Matsushita           |
| 8                         | RD-FA6263-43                     | Headphones + charging + network port                | A380 luxury, business            | Matsushita           |
| 9                         | 151400010001CD                   | EFB bracket                                         | Boeing, Airbus, COMAC all series |                      |
| 10                        | D57350121                        | Navigation lampshade & strobe lampshade A320 series |                                  |                      |
| 11                        |                                  | Noise-canceling headphones for two-cabin passengers | A359ÿA333ÿB773ÿA321neo           |                      |
| 12                        |                                  | pilot headphones                                    | A320 series, B737 series, etc.   |                      |
| 13                        |                                  | Cabin crew radio call rope for all Boo              | eing, Airbus and COMAC series    | Matsushita           |
| 14                        |                                  | 4MCU bay                                            | Boeing, Airbus, COMAC all series |                      |
|                           |                                  |                                                     |                                  |                      |