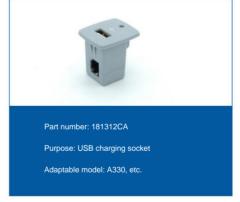

| Serial number part number |                                  | type                                                | model                            | Replace manufacturer |
|---------------------------|----------------------------------|-----------------------------------------------------|----------------------------------|----------------------|
| 1                         | 181557-101                       | Headphone jack                                      | B777                             | Thales               |
| 2                         | RD-AX6421-52 headphone jack      | C.                                                  | B787 Economy                     | Matsushita           |
| 3                         | 170777-58                        | Headphone jack                                      | A330 regular economy             | Thales               |
| 4                         | 181312-E01                       | USB charging socket                                 | A330 Business                    | Thales               |
| 5                         | 181530-101                       | Noise canceling headphone jack                      | A330 Business                    | Thales               |
| 6                         | RD-FA6293-02                     | Noise canceling headphones                          | A330 business, B787              | Matsushita           |
| 7                         | RD-FA6013-02 USB charging socket |                                                     | B787ÿB787                        | Matsushita           |
| 8                         | RD-FA6263-43                     | Headphones + charging + network port                | A380 luxury, business            | Matsushita           |
| 9                         | 151400010001CD                   | EFB bracket                                         | Boeing, Airbus, COMAC all series |                      |
| 10                        | D57350121                        | Navigation lampshade & strobe lampshade A320 series |                                  |                      |
| 11                        |                                  | Noise-canceling headphones for two-cabin passengers | A359ÿA333ÿB773ÿA321neo           |                      |
| 12                        |                                  | pilot headphones                                    | A320 series, B737 series, etc.   |                      |
| 13                        |                                  | Cabin crew radio call rope for all Boo              | eing, Airbus and COMAC series    | Matsushita           |
| 14                        |                                  | 4MCU bay                                            | Boeing, Airbus, COMAC all series |                      |
|                           |                                  |                                                     |                                  |                      |