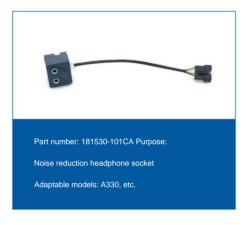

| Serial number part number |                                  | type                                                | model                            | Replace manufacturer |
|---------------------------|----------------------------------|-----------------------------------------------------|----------------------------------|----------------------|
| 1                         | 181557-101                       | Headphone jack                                      | B777                             | Thales               |
| 2                         | RD-AX6421-52 headphone jack      | C.                                                  | B787 Economy                     | Matsushita           |
| 3                         | 170777-58                        | Headphone jack                                      | A330 regular economy             | Thales               |
| 4                         | 181312-E01                       | USB charging socket                                 | A330 Business                    | Thales               |
| 5                         | 181530-101                       | Noise canceling headphone jack                      | A330 Business                    | Thales               |
| 6                         | RD-FA6293-02                     | Noise canceling headphones                          | A330 business, B787              | Matsushita           |
| 7                         | RD-FA6013-02 USB charging socket |                                                     | B787ÿB787                        | Matsushita           |
| 8                         | RD-FA6263-43                     | Headphones + charging + network port                | A380 luxury, business            | Matsushita           |
| 9                         | 151400010001CD                   | EFB bracket                                         | Boeing, Airbus, COMAC all series |                      |
| 10                        | D57350121                        | Navigation lampshade & strobe lampshade A320 series |                                  |                      |
| 11                        |                                  | Noise-canceling headphones for two-cabin passengers | A359ÿA333ÿB773ÿA321neo           |                      |
| 12                        |                                  | pilot headphones                                    | A320 series, B737 series, etc.   |                      |
| 13                        |                                  | Cabin crew radio call rope for all Boo              | eing, Airbus and COMAC series    | Matsushita           |
| 14                        |                                  | 4MCU bay                                            | Boeing, Airbus, COMAC all series |                      |
|                           |                                  |                                                     |                                  |                      |