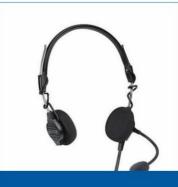

## **PMA** product series

adapter model: B777-300ER (32 ohms)

Part number: Not
available yet. Use: Pilot headset.
Compatible models:
A320 series, B737 series, etc.

Part number: Not
available yet. Use: Cabin crew radio call rope.
Applicable models:
Boeing, Airbus, and COMAC all series.

| Serial number part number |                                  | type                                                | model                            | Replace manufacturer |
|---------------------------|----------------------------------|-----------------------------------------------------|----------------------------------|----------------------|
| 1                         | 181557-101                       | Headphone jack                                      | B777                             | Thales               |
| 2                         | RD-AX6421-52 headphone jack      | C.                                                  | B787 Economy                     | Matsushita           |
| 3                         | 170777-58                        | Headphone jack                                      | A330 regular economy             | Thales               |
| 4                         | 181312-E01                       | USB charging socket                                 | A330 Business                    | Thales               |
| 5                         | 181530-101                       | Noise canceling headphone jack                      | A330 Business                    | Thales               |
| 6                         | RD-FA6293-02                     | Noise canceling headphones                          | A330 business, B787              | Matsushita           |
| 7                         | RD-FA6013-02 USB charging socket |                                                     | B787ÿB787                        | Matsushita           |
| 8                         | RD-FA6263-43                     | Headphones + charging + network port                | A380 luxury, business            | Matsushita           |
| 9                         | 151400010001CD                   | EFB bracket                                         | Boeing, Airbus, COMAC all series |                      |
| 10                        | D57350121                        | Navigation lampshade & strobe lampshade A320 series |                                  |                      |
| 11                        |                                  | Noise-canceling headphones for two-cabin passengers | A359ÿA333ÿB773ÿA321neo           |                      |
| 12                        |                                  | pilot headphones                                    | A320 series, B737 series, etc.   |                      |
| 13                        |                                  | Cabin crew radio call rope for all Boo              | eing, Airbus and COMAC series    | Matsushita           |
| 14                        |                                  | 4MCU bay                                            | Boeing, Airbus, COMAC all series |                      |
|                           |                                  |                                                     |                                  |                      |