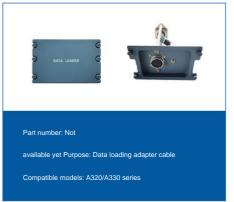

| Serial number part number |                                  | type                                                | model                            | Replace manufacturer |
|---------------------------|----------------------------------|-----------------------------------------------------|----------------------------------|----------------------|
| 1                         | 181557-101                       | Headphone jack                                      | B777                             | Thales               |
| 2                         | RD-AX6421-52 headphone jack      | C.                                                  | B787 Economy                     | Matsushita           |
| 3                         | 170777-58                        | Headphone jack                                      | A330 regular economy             | Thales               |
| 4                         | 181312-E01                       | USB charging socket                                 | A330 Business                    | Thales               |
| 5                         | 181530-101                       | Noise canceling headphone jack                      | A330 Business                    | Thales               |
| 6                         | RD-FA6293-02                     | Noise canceling headphones                          | A330 business, B787              | Matsushita           |
| 7                         | RD-FA6013-02 USB charging socket |                                                     | B787ÿB787                        | Matsushita           |
| 8                         | RD-FA6263-43                     | Headphones + charging + network port                | A380 luxury, business            | Matsushita           |
| 9                         | 151400010001CD                   | EFB bracket                                         | Boeing, Airbus, COMAC all series |                      |
| 10                        | D57350121                        | Navigation lampshade & strobe lampshade A320 series |                                  |                      |
| 11                        |                                  | Noise-canceling headphones for two-cabin passengers | A359ÿA333ÿB773ÿA321neo           |                      |
| 12                        |                                  | pilot headphones                                    | A320 series, B737 series, etc.   |                      |
| 13                        |                                  | Cabin crew radio call rope for all Boo              | eing, Airbus and COMAC series    | Matsushita           |
| 14                        |                                  | 4MCU bay                                            | Boeing, Airbus, COMAC all series |                      |
|                           |                                  |                                                     |                                  |                      |