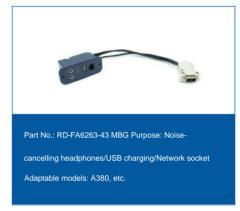

| Serial number part number |                                  | type                                                | model                            | Replace manufacturer |
|---------------------------|----------------------------------|-----------------------------------------------------|----------------------------------|----------------------|
| 1                         | 181557-101                       | Headphone jack                                      | B777                             | Thales               |
| 2                         | RD-AX6421-52 headphone jack      | C.                                                  | B787 Economy                     | Matsushita           |
| 3                         | 170777-58                        | Headphone jack                                      | A330 regular economy             | Thales               |
| 4                         | 181312-E01                       | USB charging socket                                 | A330 Business                    | Thales               |
| 5                         | 181530-101                       | Noise canceling headphone jack                      | A330 Business                    | Thales               |
| 6                         | RD-FA6293-02                     | Noise canceling headphones                          | A330 business, B787              | Matsushita           |
| 7                         | RD-FA6013-02 USB charging socket |                                                     | B787ÿB787                        | Matsushita           |
| 8                         | RD-FA6263-43                     | Headphones + charging + network port                | A380 luxury, business            | Matsushita           |
| 9                         | 151400010001CD                   | EFB bracket                                         | Boeing, Airbus, COMAC all series |                      |
| 10                        | D57350121                        | Navigation lampshade & strobe lampshade A320 series |                                  |                      |
| 11                        |                                  | Noise-canceling headphones for two-cabin passengers | A359ÿA333ÿB773ÿA321neo           |                      |
| 12                        |                                  | pilot headphones                                    | A320 series, B737 series, etc.   |                      |
| 13                        |                                  | Cabin crew radio call rope for all Boo              | eing, Airbus and COMAC series    | Matsushita           |
| 14                        |                                  | 4MCU bay                                            | Boeing, Airbus, COMAC all series |                      |
|                           |                                  |                                                     |                                  |                      |