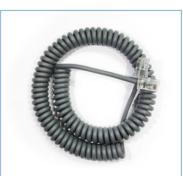

## **PMA** product series

adapter model: B777-300ER (32 ohms)

Part number: Not
available yet. Use: Pilot headset.
Compatible models:
A320 series, B737 series, etc.

Part number: Not
available yet. Use: Cabin crew radio call rope.
Applicable models:
Boeing, Airbus, and COMAC all series.

| Serial number part number |                                  | type                                                | model                            | Replace manufacturer |
|---------------------------|----------------------------------|-----------------------------------------------------|----------------------------------|----------------------|
| 1                         | 181557-101                       | Headphone jack                                      | B777                             | Thales               |
| 2                         | RD-AX6421-52 headphone jack      | C.                                                  | B787 Economy                     | Matsushita           |
| 3                         | 170777-58                        | Headphone jack                                      | A330 regular economy             | Thales               |
| 4                         | 181312-E01                       | USB charging socket                                 | A330 Business                    | Thales               |
| 5                         | 181530-101                       | Noise canceling headphone jack                      | A330 Business                    | Thales               |
| 6                         | RD-FA6293-02                     | Noise canceling headphones                          | A330 business, B787              | Matsushita           |
| 7                         | RD-FA6013-02 USB charging socket |                                                     | B787ÿB787                        | Matsushita           |
| 8                         | RD-FA6263-43                     | Headphones + charging + network port                | A380 luxury, business            | Matsushita           |
| 9                         | 151400010001CD                   | EFB bracket                                         | Boeing, Airbus, COMAC all series |                      |
| 10                        | D57350121                        | Navigation lampshade & strobe lampshade A320 series |                                  |                      |
| 11                        |                                  | Noise-canceling headphones for two-cabin passengers | A359ÿA333ÿB773ÿA321neo           |                      |
| 12                        |                                  | pilot headphones                                    | A320 series, B737 series, etc.   |                      |
| 13                        |                                  | Cabin crew radio call rope for all Boo              | eing, Airbus and COMAC series    | Matsushita           |
| 14                        |                                  | 4MCU bay                                            | Boeing, Airbus, COMAC all series |                      |
|                           |                                  |                                                     |                                  |                      |