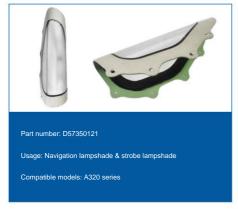

| Serial number part number |                                  | type                                                | model                            | Replace manufacturer |
|---------------------------|----------------------------------|-----------------------------------------------------|----------------------------------|----------------------|
| 1                         | 181557-101                       | Headphone jack                                      | B777                             | Thales               |
| 2                         | RD-AX6421-52 headphone jack      | C.                                                  | B787 Economy                     | Matsushita           |
| 3                         | 170777-58                        | Headphone jack                                      | A330 regular economy             | Thales               |
| 4                         | 181312-E01                       | USB charging socket                                 | A330 Business                    | Thales               |
| 5                         | 181530-101                       | Noise canceling headphone jack                      | A330 Business                    | Thales               |
| 6                         | RD-FA6293-02                     | Noise canceling headphones                          | A330 business, B787              | Matsushita           |
| 7                         | RD-FA6013-02 USB charging socket |                                                     | B787ÿB787                        | Matsushita           |
| 8                         | RD-FA6263-43                     | Headphones + charging + network port                | A380 luxury, business            | Matsushita           |
| 9                         | 151400010001CD                   | EFB bracket                                         | Boeing, Airbus, COMAC all series |                      |
| 10                        | D57350121                        | Navigation lampshade & strobe lampshade A320 series |                                  |                      |
| 11                        |                                  | Noise-canceling headphones for two-cabin passengers | A359ÿA333ÿB773ÿA321neo           |                      |
| 12                        |                                  | pilot headphones                                    | A320 series, B737 series, etc.   |                      |
| 13                        |                                  | Cabin crew radio call rope for all Boo              | eing, Airbus and COMAC series    | Matsushita           |
| 14                        |                                  | 4MCU bay                                            | Boeing, Airbus, COMAC all series |                      |
|                           |                                  |                                                     |                                  |                      |