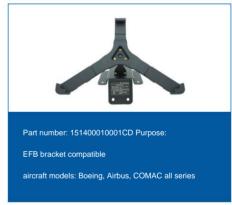

| Serial number part number |                                  | type                                                | model                            | Replace manufacturer |
|---------------------------|----------------------------------|-----------------------------------------------------|----------------------------------|----------------------|
| 1                         | 181557-101                       | Headphone jack                                      | B777                             | Thales               |
| 2                         | RD-AX6421-52 headphone jack      | C.                                                  | B787 Economy                     | Matsushita           |
| 3                         | 170777-58                        | Headphone jack                                      | A330 regular economy             | Thales               |
| 4                         | 181312-E01                       | USB charging socket                                 | A330 Business                    | Thales               |
| 5                         | 181530-101                       | Noise canceling headphone jack                      | A330 Business                    | Thales               |
| 6                         | RD-FA6293-02                     | Noise canceling headphones                          | A330 business, B787              | Matsushita           |
| 7                         | RD-FA6013-02 USB charging socket |                                                     | B787ÿB787                        | Matsushita           |
| 8                         | RD-FA6263-43                     | Headphones + charging + network port                | A380 luxury, business            | Matsushita           |
| 9                         | 151400010001CD                   | EFB bracket                                         | Boeing, Airbus, COMAC all series |                      |
| 10                        | D57350121                        | Navigation lampshade & strobe lampshade A320 series |                                  |                      |
| 11                        |                                  | Noise-canceling headphones for two-cabin passengers | A359ÿA333ÿB773ÿA321neo           |                      |
| 12                        |                                  | pilot headphones                                    | A320 series, B737 series, etc.   |                      |
| 13                        |                                  | Cabin crew radio call rope for all Boo              | eing, Airbus and COMAC series    | Matsushita           |
| 14                        |                                  | 4MCU bay                                            | Boeing, Airbus, COMAC all series |                      |
|                           |                                  |                                                     |                                  |                      |