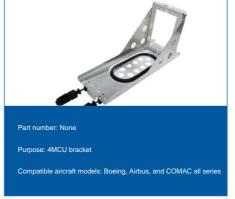

| Serial number part number |                                  | type                                                | model                            | Replace manufacturer |
|---------------------------|----------------------------------|-----------------------------------------------------|----------------------------------|----------------------|
| 1                         | 181557-101                       | Headphone jack                                      | B777                             | Thales               |
| 2                         | RD-AX6421-52 headphone jack      | C.                                                  | B787 Economy                     | Matsushita           |
| 3                         | 170777-58                        | Headphone jack                                      | A330 regular economy             | Thales               |
| 4                         | 181312-E01                       | USB charging socket                                 | A330 Business                    | Thales               |
| 5                         | 181530-101                       | Noise canceling headphone jack                      | A330 Business                    | Thales               |
| 6                         | RD-FA6293-02                     | Noise canceling headphones                          | A330 business, B787              | Matsushita           |
| 7                         | RD-FA6013-02 USB charging socket |                                                     | B787ÿB787                        | Matsushita           |
| 8                         | RD-FA6263-43                     | Headphones + charging + network port                | A380 luxury, business            | Matsushita           |
| 9                         | 151400010001CD                   | EFB bracket                                         | Boeing, Airbus, COMAC all series |                      |
| 10                        | D57350121                        | Navigation lampshade & strobe lampshade A320 series |                                  |                      |
| 11                        |                                  | Noise-canceling headphones for two-cabin passengers | A359ÿA333ÿB773ÿA321neo           |                      |
| 12                        |                                  | pilot headphones                                    | A320 series, B737 series, etc.   |                      |
| 13                        |                                  | Cabin crew radio call rope for all Boo              | eing, Airbus and COMAC series    | Matsushita           |
| 14                        |                                  | 4MCU bay                                            | Boeing, Airbus, COMAC all series |                      |
|                           |                                  |                                                     |                                  |                      |