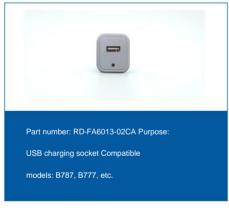

| Serial number part number |                                  | type                                                | model                            | Replace manufacturer |
|---------------------------|----------------------------------|-----------------------------------------------------|----------------------------------|----------------------|
| 1                         | 181557-101                       | Headphone jack                                      | B777                             | Thales               |
| 2                         | RD-AX6421-52 headphone jack      | C.                                                  | B787 Economy                     | Matsushita           |
| 3                         | 170777-58                        | Headphone jack                                      | A330 regular economy             | Thales               |
| 4                         | 181312-E01                       | USB charging socket                                 | A330 Business                    | Thales               |
| 5                         | 181530-101                       | Noise canceling headphone jack                      | A330 Business                    | Thales               |
| 6                         | RD-FA6293-02                     | Noise canceling headphones                          | A330 business, B787              | Matsushita           |
| 7                         | RD-FA6013-02 USB charging socket |                                                     | B787ÿB787                        | Matsushita           |
| 8                         | RD-FA6263-43                     | Headphones + charging + network port                | A380 luxury, business            | Matsushita           |
| 9                         | 151400010001CD                   | EFB bracket                                         | Boeing, Airbus, COMAC all series |                      |
| 10                        | D57350121                        | Navigation lampshade & strobe lampshade A320 series |                                  |                      |
| 11                        |                                  | Noise-canceling headphones for two-cabin passengers | A359ÿA333ÿB773ÿA321neo           |                      |
| 12                        |                                  | pilot headphones                                    | A320 series, B737 series, etc.   |                      |
| 13                        |                                  | Cabin crew radio call rope for all Boo              | eing, Airbus and COMAC series    | Matsushita           |
| 14                        |                                  | 4MCU bay                                            | Boeing, Airbus, COMAC all series |                      |
|                           |                                  |                                                     |                                  |                      |